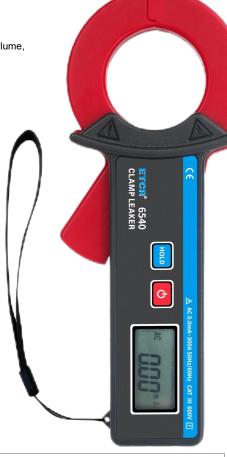

## **Product Function**

Measurement of AC leakage current, AC current.

## **Product features**

- The iron core is made with high performance material and digital integration technology, small volume, high accuracy.
- Adopts magnetic shielding technology, almost unaffected by the external magnetic field, strong anti-interference ability.
- 3. Peak hold function. Data storage function.

## **Technical Specification**

| •                    |                                                                                                               |
|----------------------|---------------------------------------------------------------------------------------------------------------|
| Power Supply         | DC3V Alkaline dry battery LR03 X 2PCS                                                                         |
| Range                | 0.00mA~300.0A                                                                                                 |
| Resolution           | 10uA                                                                                                          |
| Measurement Accuracy | ±1.5%±5dgt (23°C±3°C, below 70%RH)                                                                            |
| Meter Weight         | 0.31kg (include accessories)                                                                                  |
| Meter Dimension      | 180mmX72mmX32mm                                                                                               |
| CT Size              | Φ 40mm                                                                                                        |
| LCD Size             | 35mmX21.5mm; display area: 32mmX15mm                                                                          |
| Sampling Rate        | 2 times/second                                                                                                |
| Frequency            | 50Hz, 60Hz Automatic identification                                                                           |
| Data Store           | 99 groups , flash display "FULL" symbol indicate stored full                                                  |
| Peak Hold            | Peak capture and hold function, long press HOLD key display peak value                                        |
| Data Hold            | Data hold function: "DH" symbol display                                                                       |
| Overflow Display     | Exceed measure range overflow function: "OL" symbol display                                                   |
| Automatic Shut Down  | 5 Minutes after power on, will shut down automatically without any operation to reduce the power consumption. |
| Battery Voltage      | When battery voltage lower than 2.8V, will display low battery voltage symbol " remind to replace battery     |
| Working Current      | 5mA                                                                                                           |
| Line Voltage         | Below AC 600V circuit measurement                                                                             |
| Shift                | Automatically                                                                                                 |
| Accessories          | Meter: 1PCS; Tool bag: 1PCS; LR03 Alkaline battery : 2PCS                                                     |